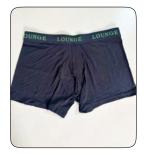

#### **Item: Mens Boxer**

Composition: 95% Ctn 5% Ea, Also Available 95/5 Vis/Ea Fab: Single Jersey Size & Elastic: Customized Colours & Gsm: Available | Certification: Yes