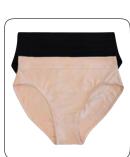

#### Item: Womens Underwear/Brief

Composition: 95% Ctn 5% Ea, Also Available 95/5 Vis/Ea Fab: Single Jersey Size: Customized Colours & Gsm: Available | Certification: Yes