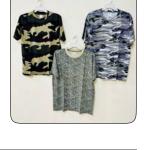

#### Item: Camo Printed S/Slv T-Shirt

Fab: 100% Cotton Single Jersey Size & Print: Customized Colours & Gsm: Available

Certification: BSCI, Oekotex, Sedex, ISO 9001, Gots

#### Item: Camo Printed 2X2 Rib Tank Top

Fab: 100% Cotton 2X2 Rib Size & Print: Customized Colours & Gsm: Available

Certification: BSCI, Oekotex, Sedex, ISO 9001, Gots