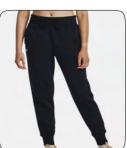

#### **Item: Trouser**

Composition: 100% Ctn, 80/20, 60/40, PC Fab: Fleece Inside Brush Also Available French Terry Size & Emb: Customized Colours & Gsm: Available | Certification: Yes