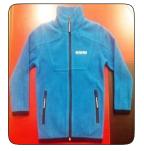

#### Item: Hoodie With Kangaroo Pkt

Composition: 100% Ctn, 80/20, 60/40, PC Fab: Fleece Inside Brush Also Available French Terry Size & Emb: Customized Colours & Gsm: Available | Certification: Yes