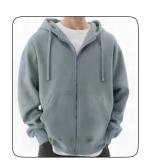

#### Item: Zipper Hoodie With K/Pkt

Composition: 100% Ctn, 80/20, 60/40, PC Fab: Fleece Inside Brush Also Available French Terry Size & Emb: Customized Colours & Gsm: Available | Certification: Yes

#### Item: Hoodie With Kangaroo Pkt

Composition: 100% Ctn, 80/20, 60/40, PC Fab: Fleece Inside Brush Also Available French Terry Size & Emb: Customized Colours & Gsm: Available | Certification: Yes