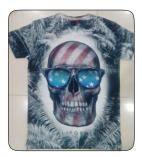

#### Item: Camo Printed S/Slv T-Shirt

Fab: 100% Cotton Single Jersey Size & Print: Customized Colours & Gsm: Available

Certification: BSCI, Oekotex, Sedex, ISO 9001, Gots