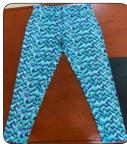

#### Item: Ladies & Girls AOP Printed Leggings

Composition: 92/8 Pol/Ea, Cool Dry Finishing Fab: Honeycomb Interlock Single Jersey Size & Print: Customized Gsm: Available | Certification: Yes

We Prioritize Competitive Price, High Quality Products And On Time Shipment.