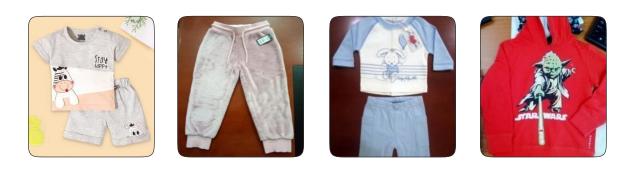

#### Item: Hoodie With Kangaroo Pkt

Composition: 100% Ctn, 80/20, 60/40, PC Fab: Fleece Inside Brush Also Available French Terry Size & Emb: Customized Colours & Gsm: Available | Certification: Yes

#### **Item: Trouser**

Composition: 100% Ctn, 80/20, 60/40, PC Fab: Fleece Inside Brush Also Available French Terry Size & Emb: Customized Colours & Gsm: Available | Certification: Yes