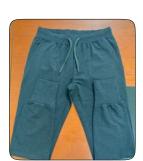

#### Item: 3 Pkt Trouser With Side Pkt Zip

Composition: 100% Ctn, 80/20, 60/40, PC Fab: French Terry Also Available Fleece Inside Brush Size & Emb: Customized Colours & Gsm: Available | Certification: Yes

#### **Item: Trouser**

Composition: 100% Ctn, 80/20, 60/40, PC Fab: Fleece Inside Brush Also Available French Terry Size & Emb: Customized Colours & Gsm: Available | Certification: Yes