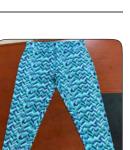

#### Item: Ladies & Girls AOP Printed Leggings

Composition: 92/8 Pol/Ea, Cool Dry Finishing Fab: Honeycomb Interlock Single Jersey Size & Print: Customized Gsm: Available | Certification: Yes

We Prioritize Competitive Price, High Quality Products And On Time Shipment.