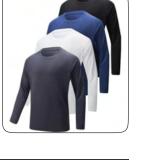

#### Item: Plain Long Sleeve T-Shirt

Fab: 100% Cotton Single Jersey Size & Print: Customized Colours & Gsm: Available

Certification: BSCI, Oekotex, Sedex, ISO 9001, Gots

#### Item: Long Sleeve T-Shirt With Cuff

Fab: 100% Cotton Single Jersey Size & Print: Customized Colours & Gsm: Available

Certification: BSCI, Oekotex, Sedex, ISO 9001, Gots