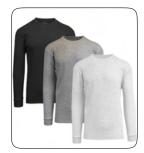

#### Item: Sweat Shirt/Pullover

Composition: 100% Ctn, 80/20, 60/40, PC Fab: French Terry Also Available Fleece Inside Brush Size & Emb: Customized Colours & Gsm: Available | Certification: Yes

#### Item: Sweat Shirt With Zipper

Composition: 100% Ctn, 80/20, 60/40, PC Fab: French Terry Also Available Fleece Inside Brush Size & Emb: Customized Colours & Gsm: Available | Certification: Yes

#### Item: S/Button Sweat Shirt With S/Pkt

Composition: 100% Ctn, 80/20, 60/40, PC Fab: French Terry Also Available Fleece Inside Brush Size & Emb: Customized Colours & Gsm: Available | Certification: Yes