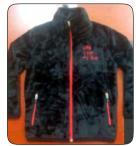

#### Item: Hoodie With Kangaroo Pkt

Composition: 100% Ctn, 80/20, 60/40, PC Fab: Fleece Inside Brush Also Available French Terry Size & Emb: Customized Colours & Gsm: Available | Certification: Yes

#### Item: Zipper Hoodie With K/Pkt

Composition: 100% Ctn, 80/20, 60/40, PC Fab: Fleece Inside Brush Also Available French Terry Size & Emb: Customized Colours & Gsm: Available | Certification: Yes