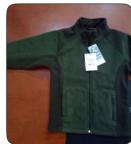

#### Item: Hoodie With Kangaroo Pkt

Composition: 100% Ctn, 80/20, 60/40, PC Fab: Fleece Inside Brush Also Available French Terry Size & Emb: Customized Colours & Gsm: Available | Certification: Yes

#### Item: Zipper Hoodie With K/Pkt

Composition: 100% Ctn, 80/20, 60/40, PC Fab: Fleece Inside Brush Also Available French Terry Size & Emb: Customized Colours & Gsm: Available | Certification: Yes