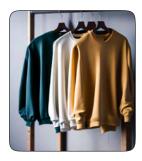

#### Item: Sweat Shirt/Pullover

Composition: 100% Ctn, 80/20, 60/40, PC Fab: French Terry Also Available Fleece Inside Brush Size & Emb: Customized Colours & Gsm: Available | Certification: Yes